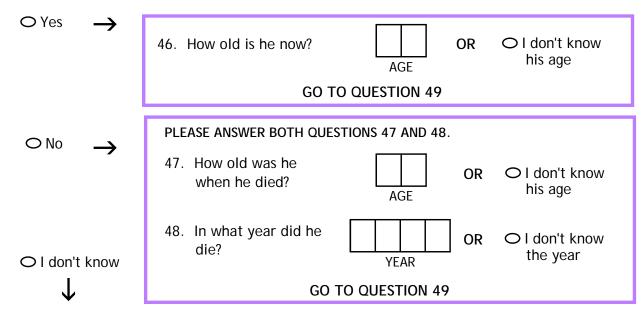

49. Was he ever diagnosed with any type of cancer?

**O** Yes

O No O I don't know → GO TO PAGE 10, QUESTION 51

50. With which of the following types of cancer has he been diagnosed? For each diagnosis, please fill in the bubble and note his FIRST age at diagnosis. (Mark all that apply.)