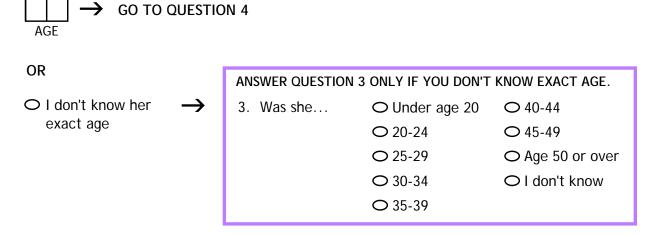

1. To the best of your knowledge, are you adopted?

2. How old was your mother when she gave birth to you?

- 4. Before she was pregnant with you, did your mother have diabetes?
  - O Definitely
  - O Probably
  - O Probably not
  - O Definitely not
  - O I don't know
- 5. Before she was pregnant with you, did your mother have epilepsy or a seizure disorder?
  - O Definitely
  - O Probably
  - O Probably not
  - O Definitely not
  - O I don't know