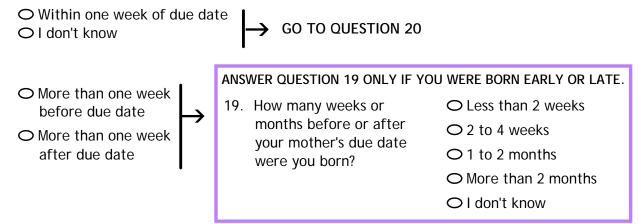

16. How old was your biological father when you were born?

18. Were you born within one week of your mother's due date, more than one week before her due date, or more than one week after her due date?