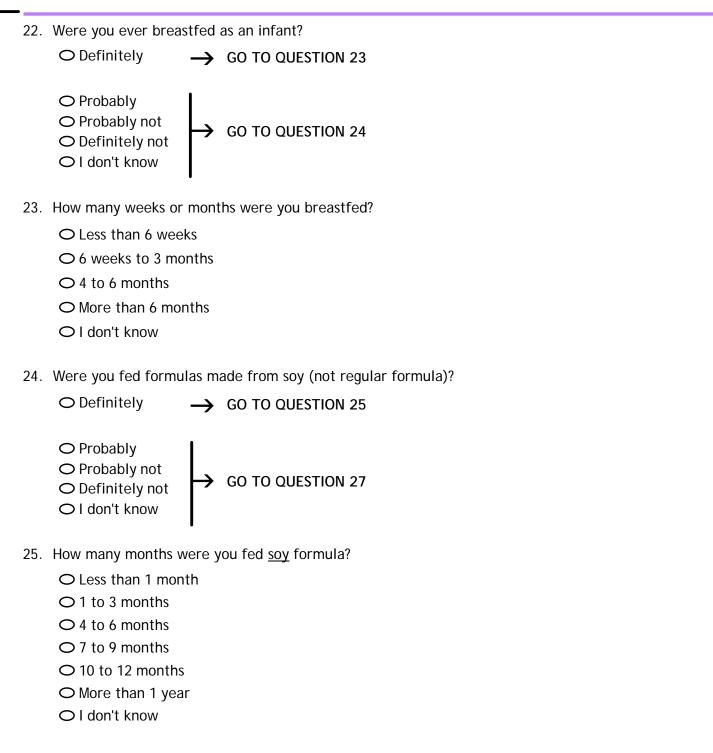

t
  - O I don't know
- 14. Did your biological father smoke cigarettes at any time during the three months <u>before</u> your mother was pregnant with you?
  - O Definitely
  - O Probably
  - O Probably not
  - O Definitely not
  - O I don't know
- 15. Aside from your mother, did anyone in your household, including your father, smoke cigarettes at home <u>while your mother was pregnant</u> with you?
  - O Definitely
  - O Probably
  - O Probably not
  - O Definitely not
  - O I don't know

16. How old was your biological father when you were born?

18. Were you born within one week of your mother's due date, more than one week before her due date, or more than one week after her due date?



20. What was your birth weight? (If you don't know exactly, please give us your best estimate.)





26. Were you started on soy formula within the first 2 months of your life?

- O Yes
- O No
- O I don't know
- 27. Were you a single birth, or one of a multiple birth (please include stillbirths)?

 $\bigcirc$  Single birth  $\rightarrow$  GO TO PAGE 8, QUESTION 39

O One of a multiple birth

28. How many babies were delivered (including stillbirths)?

 $\bigcirc$  2 (twins)  $\rightarrow$  GO TO QUESTION 29



#### QUESTIONS 29 - 34 ARE FOR TWINS ONLY:



## QUESTIONS 35 - 38 ARE FOR TRIPLETS AND UP ONLY:



39. Is your biological mother still living?



43. Was she ever diagnosed with any type of cancer?

**O** Yes

O No O I don't know GO TO PAGE 9, QUESTION 45

44. With which of the following types of cancer has she been diagnosed? For each diagnosis, please fill in the bubble and not