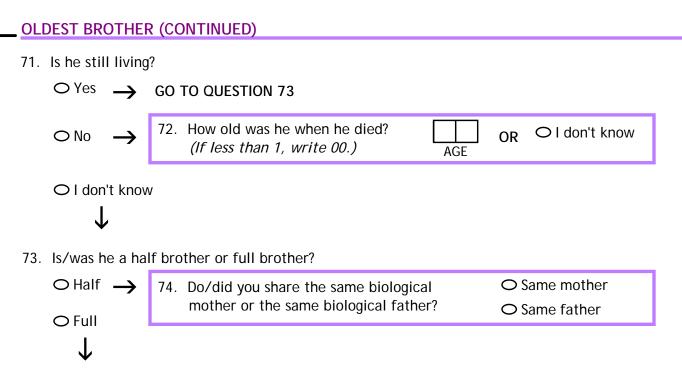

thers but you might have more that you don't know, please fill in the bubble for '2,' not 'I don't know.')

| $\bigcirc$ None $\rightarrow$                                                                                         | GO TO PAGE 20, QUESTION 112 |
|-----------------------------------------------------------------------------------------------------------------------|-----------------------------|
| <ul> <li>1</li> <li>2</li> <li>3</li> <li>4</li> <li>5</li> <li>6</li> <li>7 or more</li> <li>I don't know</li> </ul> | GO TO QUESTION 70           |

## OLDEST BROTHER

70. What is your oldest brother's date of birth? (If you don't know your brother's full date of birth, please give as much information as you can.)



## QUESTIONS ABOUT BROTHERS CONTINUE ON THE NEXT PAGE ightarrow



- 75. Was he ever diagnosed with any type of cancer?
  - O Yes

O No O I don't know

IF YOU HAVE ANOTHER BROTHER, GO TO PAGE 15, QUESTION 77. IF YOU DO <u>NOT</u> HAVE ANOTHER BROTHER, GO TO PAGE 20, QUESTION 112.

76. With which of the following types of cancer has he been diagnosed? For each diagnosis, please fill in the bubble and note his FIRST age at diagnosis. (Mark all that apply.)

| EXAMPLE: <ul> <li>Iung cancer</li> </ul>                                              | <b>52</b> AGE | OR | O DON'T KNOW AGE |
|---------------------------------------------------------------------------------------|---------------|----|------------------|
| O prostate cancer                                                                     | AGE           | OR | O DON'T KNOW AGE |
| O testicle or