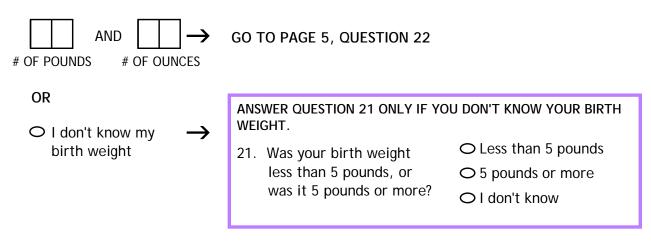

20. What was your birth weight? (If you don't know exactly, please give us your best estimate.)

26. Were you started on soy formula within the first 2 months of your life?

- O Yes
- O No
- O I don't know
- 27. Were you a single birth, or one of a multiple birth (please include stillbirths)?