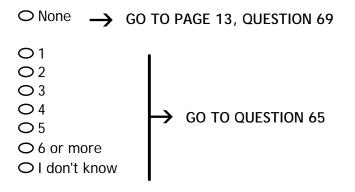

63. Did your father have any biological sisters?

```
    ○ Yes
    ○ No
    ○ I don't know
    → GO TO PAGE 13, QUESTION 69
```

64. How many biological sisters did your father have who lived past the age of 18?