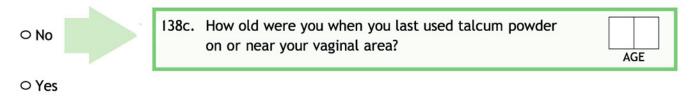

>To feel clean</li> <li>To reduce vaginal odor</li> <li>Before sex</li> <li>After sex</li> <li>To treat vaginal symptoms</li> <li>Other</li> </ul> | <ul> <li>Water</li> <li>Homemade water<br/>and vinegar mixture</li> <li>Commercial water<br/>and vinegar product</li> <li>Commercial scented product</li> <li>Commercial medicated<br/>product such as those<br/>containing iodine or betadine</li> <li>Other</li> </ul> |



138. Have you **ever** applied talcum powder to a sanitary napkin, tampon, underwear, diaphragm, cervical cap, or directly to your vaginal area?

```
    No → GO TO QUESTION 139 ON PAGE C-15
    Yes
```

138a. How old were you when you first used talcum powder on or near your vaginal area?



138b. Have you used talcum powder on or near your vaginal area in the past 12 months?



| powde | u use talcum<br>r on or near<br>aginal area | NO   | YES   | IF YES, on average, how frequently<br>did you use talcum powder on or<br>near your vaginal area?                               | How did you use it?<br>(Please mark all that apply.)                                                                                                                                                  |
|-------|---------------------------------------------|------|-------|--------------------------------------------------------------------------------------------------------------------------------|-------------------------------------------------------------------------------------------------------------------------------------------------------------------------------------------------------