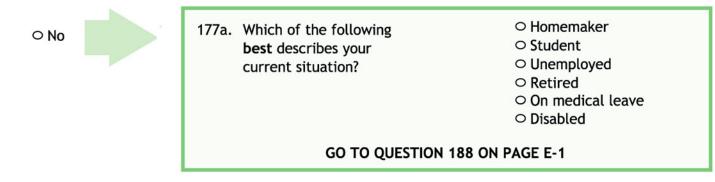

-------------------------------------------------------------------------------------------------------------------------|
| <ul> <li>Less than once<br/>a year</li> <li>Once a year</li> <li>Every 4-6 months</li> <li>Every 2-3 months</li> <li>Monthly</li> <li>Weekly</li> <li>Daily</li> </ul> | 176a.   | When weed killers or<br>insecticides were used<br>in the garden or yard<br>since January 1, 2014,<br>about how often did you<br><b>personally</b> apply them? | <ul> <li>All of the time</li> <li>Most of the time</li> <li>About half the time</li> <li>Some of the time</li> <li>Never</li> <li>Not applicable</li> </ul> |



177. Since January 1, 2014 have you had a full-time or part-time job other than homemaking that you held for at least 12 months (at least 9 months if it was a teaching job)?



 $\circ$  Yes  $\rightarrow$  GO TO QUESTION 177b ON NEXT PAGE



177b. How many different jobs have you had since January 1, 2014?

# OF JOBS

Please tell us about the jobs you have had since January 1, 2014, starting with the most recent and working backwards. PLEASE DO NOT REPORT JOBS YOU STOPPED WORKING BEFORE 2014.

|                                                                                                                                                                                                                                                                                                                                                                                                                                                                    | JOB 1