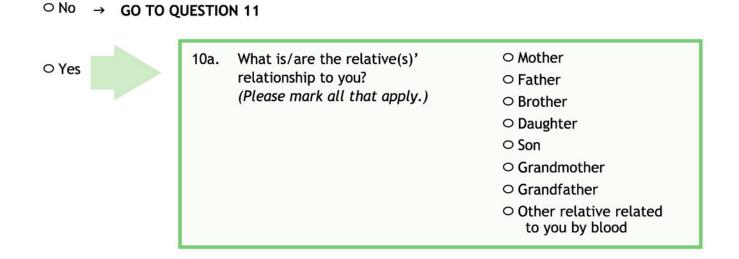

11. Since January 1, 2014, have **any** close blood relatives of yours been diagnosed with ovarian cancer **for the first time**?

# No → GO TO THE NEXT PAGE, QUESTION 12 Yes 11a. What is/are the relative(s)' relationship to you? (Please mark all that apply.) O Baughter O Grandmother O Other relative related to you by blood

12. Have **any** of the following blood relatives: specifically your mother, father, sister, brother, daughter, or son **ever been diagnosed with...** 