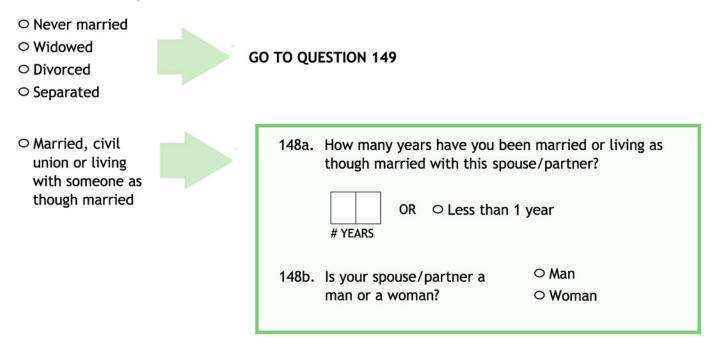

s per day</li> <li>5 or more times per day</li> </ul> | <ul> <li>Pill</li> <li>Patch</li> <li>Inhaler</li> <li>Spray</li> <li>Cream</li> <li>Shot</li> <li>Liquid</li> <li>Other</li> </ul> |
| <ul> <li>Once a month or less</li> <li>Less than once a week</li> <li>Once a week</li> <li>2-3 days a week</li> <li>4-5 days a week</li> <li>6-7 days a week</li> </ul> | <ul> <li>1 time per day</li> <li>2 times per day</li> <li>3 times per day</li> <li>4 times per day</li> <li>5 or more times per day</li> </ul> | <ul> <li>Pill</li> <li>Patch</li> <li>Inhaler</li> <li>Spray</li> <li>Cream</li> <li>Shot</li> <li>Liquid</li> <li>Other</li> </ul> |



148. Which of the following best describes your **current** marital status? Please choose the **one** response that best describes your current situation.



- 149. Thinking about last year, which of the following best describes your total family income from all household members before taxes? Please include income from all sources such as annuities, social security, stocks, alimony, and child support earned in the past year.
  - Less than \$20,000
    \$20,000 to \$49,999
    \$50,000 to \$99,999
    \$100,000 to \$200,000
    More than \$200,000
- 150. Last year, how many people, including yourself, were supported by that income?
  - 01
  - 02
  - 3-4 ○ 5-6
  - 07-8
  - More than 8



 $\bigcirc$  No  $\rightarrow$  GO TO QUESTION 152

| ○ Yes | 151a. | What is your current smoking status?                                                                               | <ul> <li>○ Former smoker</li> <li>○ Current smoker</li> </ul>