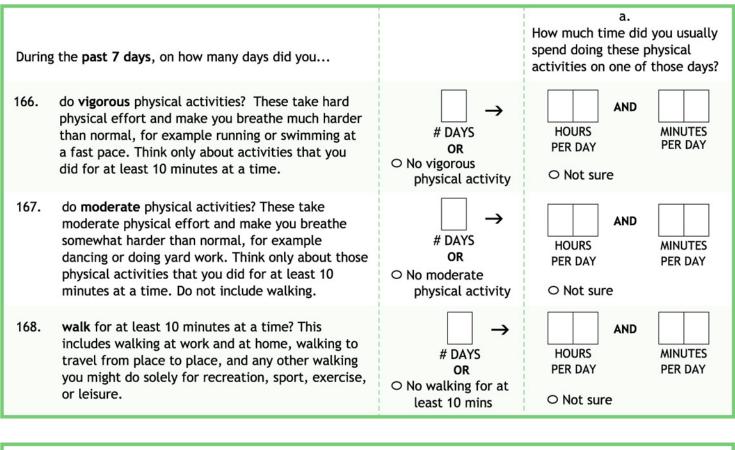

Every day</li> <li>5-6 times per week</li> <li>3-4 times per week</li> <li>2 times per week</li> <li>Once per week</li> <li>2-3 times per month</li> <li>Once per month</li> <li>A few times per year</li> </ul> | <ul> <li>7 or more</li> <li>6</li> <li>5</li> <li>4</li> <li>3</li> <li>2</li> <li>1</li> </ul> |



We are interested in finding out about the kinds of **physical activities** that people do as part of their everyday lives. The questions will ask you about the time you spent being physically active in the **past 7 days.** Please answer each question even if you do not consider yourself to be an active person. Please think about the activities you do at work, as part of your house and yard work, to get from place to place, and in your spare time for recreation, exercise, or sport.



| During | During the <b>past 7 days</b> , how much time did you                                                                                                                                                                                                                               |                  |                    |  |  |  |  |
|--------|-------------------------------------------------------------------------------------------------------------------------------------------------------------------------------------------------------------------------------------------------------------------------------------|------------------|--------------------|--|--|--|--|
| 169.   | usually spend <b>sitting</b> on a <b>weekday</b> ? This includes sitting while at<br>work, at home, while