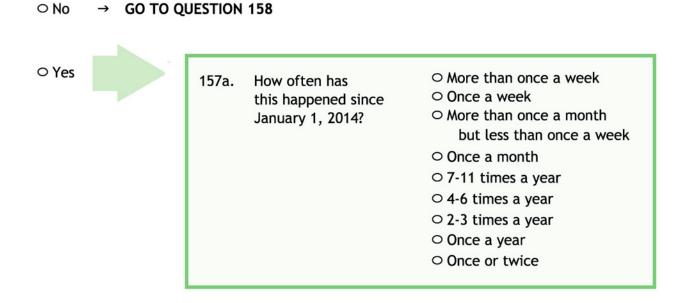

------------------------------------------------------------------------------------------|-------------------------------------------------------------------------------------------------|
| 156. have you drunk<br>alcoholic<br>beverages? | O No | O Yes | <ul> <li>2014</li> <li>2015</li> <li>2016</li> <li>2017</li> <li>2018</li> <li>2019</li> </ul>                      | <ul> <li>Every day</li> <li>5-6 times per week</li> <li>3-4 times per week</li> <li>2 times per week</li> <li>Once per week</li> <li>2-3 times per month</li> <li>Once per month</li> <li>A few times per year</li> </ul> | <ul> <li>7 or more</li> <li>6</li> <li>5</li> <li>4</li> <li>3</li> <li>2</li> <li>1</li> </ul> |

157. Since January 1, 2014, did you ever drink four or more alcoholic beverages in a row, in one sitting?



158. Since January 1, 2014, has a doctor or other health professional told you that your drinking was hurting your health?

O No

○ Yes



| In the j | past year                                                               | NO   | YES   | a.<br>About how often did<br>you drink this?                                                                                                                                                                              | b.<br>On average, how many drinks did you<br>have on the days that you drank this?              |
|----------|-------------------------------------------------------------------------|------|-------|------------------------------------------------------------------------------------------------------------------------------------------