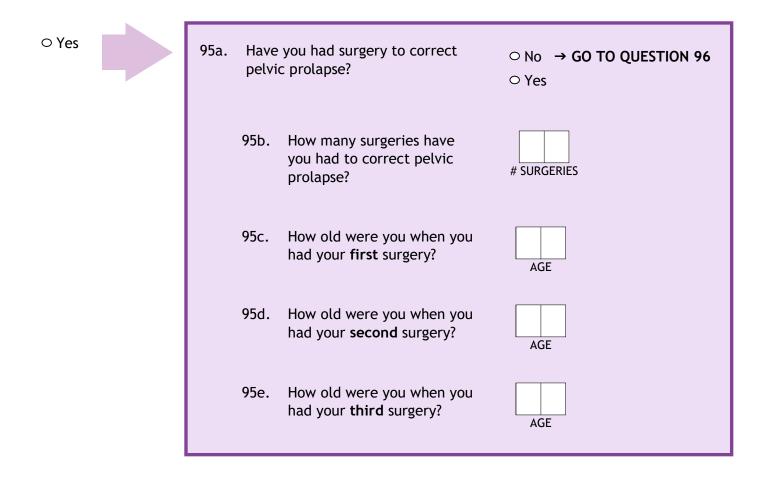

95. Have you been told that you have pelvic prolapse? You may have heard it called "cystocele," "rectocele," "urethrocele," or "dropped bladder."

# SURGERIES

| Since January 1, 2012, have you had |                                                                                                                                                                                          | NEVER OR BEFORE<br>1/1/2012                                                                          | HAD PROCEDURE<br>1/1/2012 OR LATER             | a.<br>If you had this procedure<br>January 1, 2012 or later,<br>what was the month and<br>year? |
|-------------------------------------|------------------------------------------------------------------------------------------------------------------------------------------------------------------------------------------|------------------------------------------------------------------------------------------------------|------------------------------------------------|-------------------------------------------------------------------------------------------------|
| 96.                                 | gallbladder surgery?                                                                                                                                                                     | <ul> <li>Never had procedure</li> <li>Had procedure <u>before</u><br/>January 1, 2012</li> </ul>     | ○ Had procedure<br>January 1, 2012<br>or later | MONTH YEAR                                                                                      |
| 97.                                 | balloon angioplasty,<br>stent placement, or<br>other procedure to open<br>or widen a heart artery?<br>These procedures are<br>different from the test<br>used to diagnose a<br>blockage. | <ul> <li>○ Never had procedure</li> <li>○ Had procedure <u>before</u><br/>January 1, 2012</li> </ul> | ○ Had procedure<br>January 1, 2012<br>or later | MONTH YEAR                                                                                      |
| 98.                                 | coronary artery<br>bypass graft<br>surgery?                                                                                                                                              | <ul> <li>Never had procedure</li> <li>Had procedure <u>before</u><br/>January 1, 2012</li> </ul>     | ○ Had procedure<br>January 1, 2012<br>or later | MONTH YEAR                                                                                      |