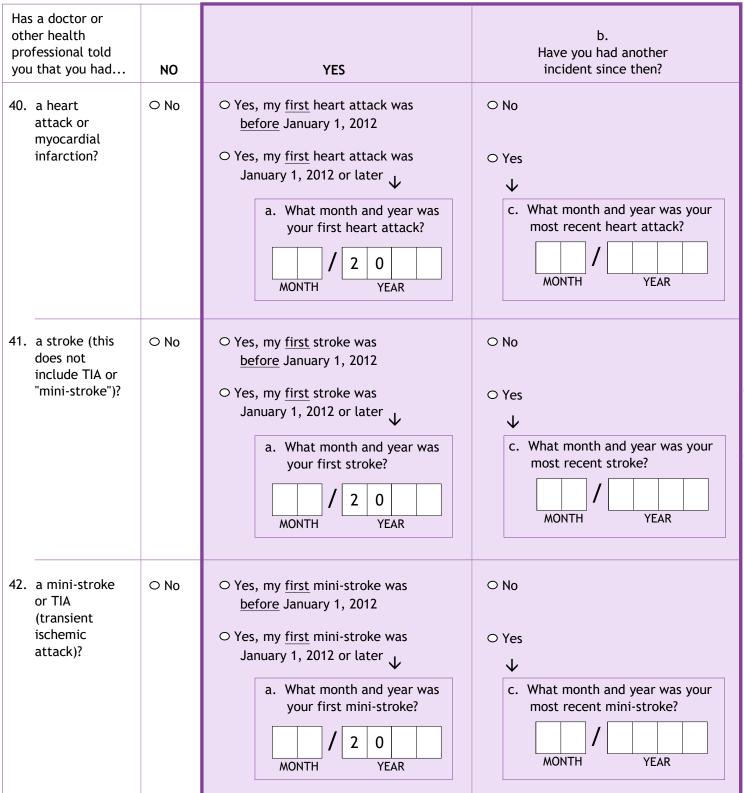

| Has a doctor or other<br>health professional<br><b>ever</b> told you that<br>you had | NO   | YES                                                                                                                                                                                                                                                                                                                                                                                                                                                                                                                                                                                                                                                                                                                                                                                                                                                                                                                                                                                                                                                                                                                                            | b.<br>Have you had<br>this condition<br>in the <b>past 12</b><br><b>months?</b> |
|--------------------------------------------------------------------------------------|------|------------------------------------------------------------------------------------------------------------------------------------------------------------------------------------------------------------------------------------------------------------------------------------------------------------------------------------------------------------------------------------------------------------------------------------------------------------------------------------------------------------------------------------------------------------------------------------------------------------------------------------------------------------------------------------------------------------------------------------------------------------------------------------------------------------------------------------------------------------------------------------------------------------------------------------------------------------------------------------------------------------------------------------------------------------------------------------------------------------------------------------------------|---------------------------------------------------------------------------------|
| 36. hypertension<br>or high blood<br>pressure?                                       | ○ No | <ul> <li>○ Yes, <u>first</u> diagnosed <u>before</u> January 1, 2012</li> <li>○ Yes, <u>first</u> diagnosed<br/>January 1, 2012 or later →         <ul> <li>a. What month and year<br/>were you diagnosed?</li> <li>↓</li> <li>↓</li></ul></li></ul> | ○ No<br>○ Yes                                                                   |
| 37. angina?                                                                          | ○ No | <ul> <li>○ Yes, <u>first</u> diagnosed <u>before</u> January 1, 2012</li> <li>○ Yes, <u>first</u> diagnosed<br/>January 1, 2012 or later →         <ul> <li>a. What month and year<br/>were you diagnosed?</li> <li>↓</li> <li>↓</li> <li>↓</li> <li>↓</li> <li>▲</li> </ul> </li> </ul>                                                                                                                                                                                                                                                                                                                                                                                                                                                                                                                                                                                                                                                                                                                                                                                                                                                       | ○ No<br>○ Yes                                                                   |
| 38. cardiac<br>arrhythmia<br>(irregular<br>heartbeat)?                               | O No | <ul> <li>○ Yes, <u>first</u> diagnosed <u>before</u> January 1, 2012</li> <li>○ Yes, <u>first</u> diagnosed<br/>January 1, 2012 or later →         <ul> <li>a. What month and year<br/>were you diagnosed?</li> <li>↓</li> <li>↓</li> <li>↓</li> <li>↓</li> <li>▲</li> </ul> </li> </ul>                                                                                                                                                                                                                                                                                                                                                                                                                                                                                                                                                                                                                                                                                                                                                                                                                                                       | ○ No<br>○ Yes                                                                   |
| 39. congestive<br>heart failure?                                                     | ⊖ No | <ul> <li>○ Yes, <u>first</u> diagnosed <u>before</u> January 1, 2012</li> <li>○ Yes, <u>first</u> diagnosed<br/>January 1, 2012 or later →         <ul> <li>a. What month and year<br/>were you diagnosed?</li> <li>↓</li> <li>↓</li> <li>↓</li> <li>▲</li> <li>MONTH</li> </ul> </li> </ul>                                                                                                                                                                                                                                                                                                                                                                                                                                                                                                                                                                                                                                                                                                                                                                                                                                                   | ○ No<br>○ Yes                                                                   |