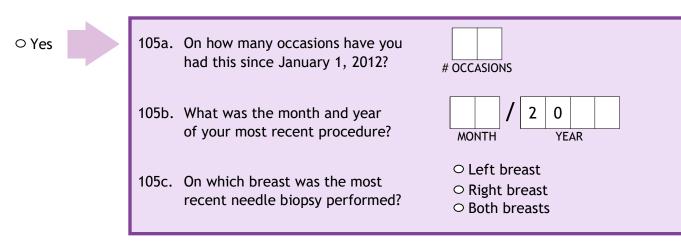

104. Since January 1, 2012, have you had a breast cyst or cysts drained (aspirated) or removed?

 $\circ$  No  $\rightarrow$  GO TO QUESTION 105

105. Since January 1, 2012, have you had a needle biopsy to diagnose or rule out a breast condition?