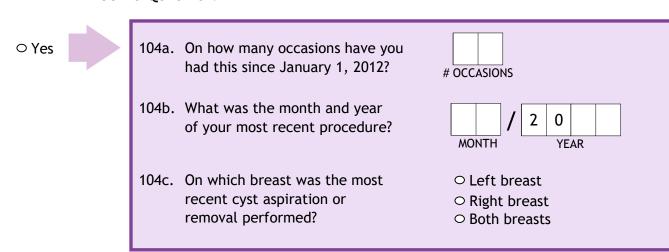

104. Since January 1, 2012, have you had a breast cyst or cysts drained (aspirated) or removed?

 $\circ$  No  $\rightarrow$  GO TO QUESTION 105

105. Since January 1, 2012, have you had a needle biopsy to diagnose or rule out a breast condition?