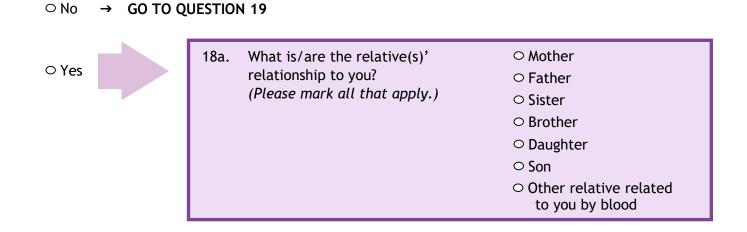

18. Have any close blood relatives of yours ever been diagnosed with Parkinson's disease?

19. Have any close blood relatives of yours ever been diagnosed with Alzheimer's disease?

|       | $\rightarrow$ GO TO QUESTION 20                                                            |                                                                                                                                                            |  |  |  |
|-------|--------------------------------------------------------------------------------------------|------------------------------------------------------------------------------------------------------------------------------------------------------------|--|--|--|
| • Yes | 19a. What is/are the relative(s)'<br>relationship to you?<br>(Please mark all that apply.) | <ul> <li>Mother</li> <li>Father</li> <li>Sister</li> <li>Brother</li> <li>Daughter</li> <li>Son</li> <li>Other relative related to you by blood</li> </ul> |  |  |  |