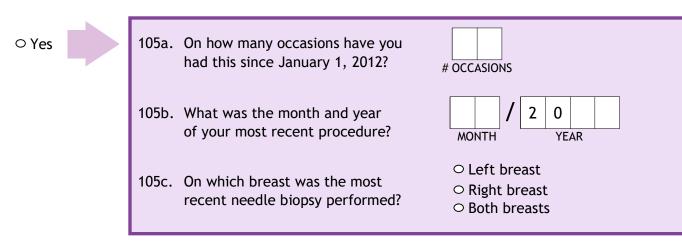

104. Since January 1, 2012, have you had a breast cyst or cysts drained (aspirated) or removed?

105. Since January 1, 2012, have you had a needle biopsy to diagnose or rule out a breast condition?