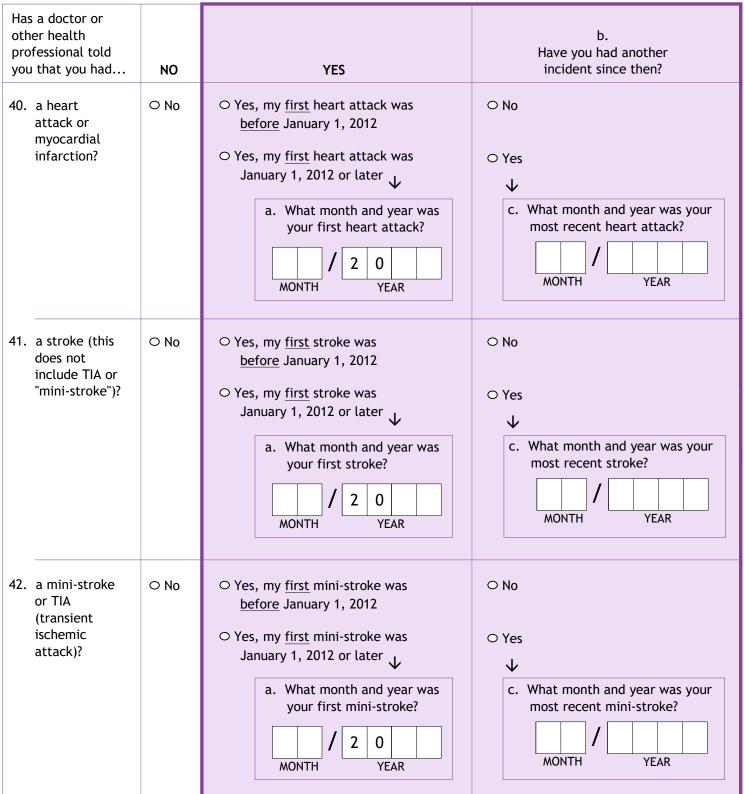

| Has a doctor or other<br>health professional<br><b>ever</b> told you that<br>you had | NO   | YES                                                                                                                                                                                                                                                                                                                                                                                                                                                                                                                                                                                                                                                                                                                                                                                                                                                                                                                                                                                                                                                                                                                                            | b.<br>Have you had<br>this condition<br>in the <b>past 12</b><br><b>months?</b> |
|--------------------------------------------------------------------------------------|------|------------------------------------------------------------------------------------------------------------------------------------------------------------------------------------------------------------------------------------------------------------------------------------------------------------------------------------------------------------------------------------------------------------------------------------------------------------------------------------------------------------------------------------------------------------------------------------------------------------------------------------------------------------------------------------------------------------------------------------------------------------------------------------------------------------------------------------------------------------------------------------------------------------------------------------------------------------------------------------------------------------------------------------------------------------------------------------------------------------------------------------------------|---------------------------------------------------------------------------------|
| 36. hypertension<br>or high blood<br>pressure?                                       | ○ No | <ul> <li>○ Yes, <u>first</u> diagnosed <u>before</u> January 1, 2012</li> <li>○ Yes, <u>first</u> diagnosed<br/>January 1, 2012 or later →         <ul> <li>a. What month and year<br/>were you diagnosed?</li> <li>↓</li> <li>↓</li></ul></li></ul> | ○ No<br>○ Yes                                                                   |
| 37. angina?                                                                          | ○ No | <ul> <li>○ Yes, <u>first</u> diagnosed <u>before</u> January 1, 2012</li> <li>○ Yes, <u>first</u> diagnosed<br/>January 1, 2012 or later →         <ul> <li>a. What month and year<br/>were you diagnosed?</li> <li>↓</li> <li>↓</li> <li>↓</li> <li>↓</li> <li>▲</li> <li>MONTH</li> </ul> </li> </ul>                                                                                                                                                                                                                                                                                                                                                                                                                                                                                                                                                                                                                                                                                                                                                                                                                                        | ○ No<br>○ Yes                                                                   |
| 38. cardiac<br>arrhythmia<br>(irregular<br>heartbeat)?                               | ⊖ No | <ul> <li>○ Yes, <u>first</u> diagnosed <u>before</u> January 1, 2012</li> <li>○ Yes, <u>first</u> diagnosed<br/>January 1, 2012 or later →         <ul> <li>a. What month and year<br/>were you diagnosed?</li> <li>↓</li> <li>↓</li> <li>↓</li> <li>↓</li> <li>▲</li> </ul> </li> </ul>                                                                                                                                                                                                                                                                                                                                                                                                                                                                                                                                                                                                                                                                                                                                                                                                                                                       | ○ No<br>○ Yes                                                                   |
| 39. congestive<br>heart failure?                                                     | ⊖ No | <ul> <li>○ Yes, <u>first</u> diagnosed <u>before</u> January 1, 2012</li> <li>○ Yes, <u>first</u> diagnosed<br/>January 1, 2012 or later →         <ul> <li>a. What month and year<br/>were you diagnosed?</li> <li>↓</li> <li>↓</li></ul></li></ul> | ○ No<br>○ Yes                                                                   |