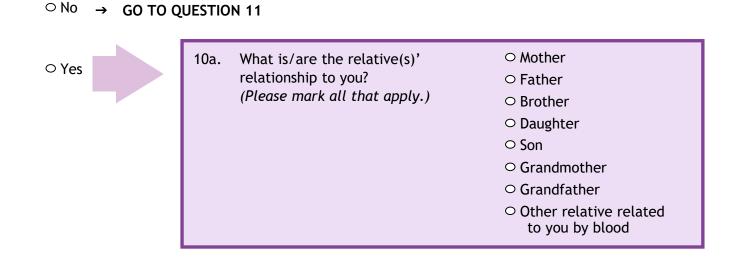

### FAMILY MEDICAL HISTORY

- 9. Since January 1, 2012, were **any** of your sisters diagnosed with breast cancer **for the first time**?
  - No ○ Yes
- 9a. In all, how many of your full or half sisters have ever been diagnosed with breast cancer?
  - ○1 ○2
  - 03
  - O 4

- $\odot$  5 or more
- 10. Since January 1, 2012, have any **other** close blood relatives of yours been diagnosed with breast cancer **for the first time**?

11. Since January 1, 2012, have **any** close blood relatives of yours been diagnosed with ovarian cancer **for the first time**?