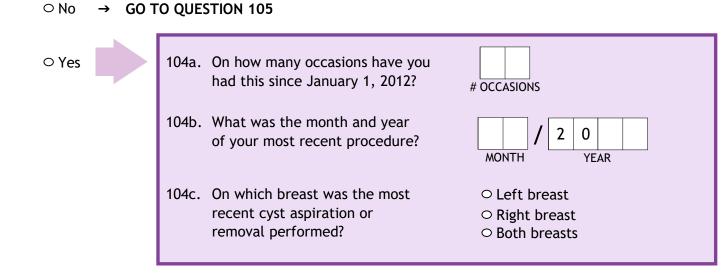

104. Since January 1, 2012, have you had a breast cyst or cysts drained (aspirated) or removed?

105. Since January 1, 2012, have you had a needle biopsy to diagnose or rule out a breast condition?