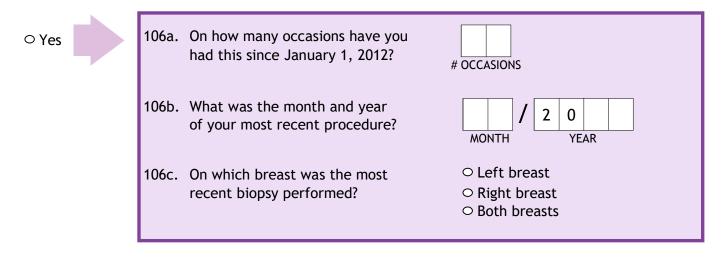

### $\bigcirc$ No $\rightarrow$ GO TO THE NEXT PAGE, QUESTION 106

106. Since January 1, 2012, have you had a surgical biopsy or a biopsy other than a needle biopsy to diagnose or rule out a breast condition?

- 107. Since January 1, 2012, have you had a breast lump or lumps removed (lumpectomy or excisional biopsy)?
  - $\circ$  No  $\rightarrow$  GO TO THE NEXT PAGE, QUESTION 108

|      | e January 1,<br>, have you had                  | NEVER OR<br>BEFORE<br>1/1/2012                     | 1/1/2012<br>OR LATER                                        | a.<br>Why was<br>this done?                                                                        | b.<br>If you had this procedure<br>January 1, 2012 or later,<br>what was the month and<br>year? |
|------|-------------------------------------------------|----------------------------------------------------|-------------------------------------------------------------|----------------------------------------------------------------------------------------------------|-------------------------------------------------------------------------------------------------|
| 108. | a mastectomy<br>of your<br><b>left</b> breast?  | ○ Never<br>○ Yes, <u>before</u><br>January 1, 2012 | ○ Yes,<br>January 1,<br>2012 or later                       | <ul> <li>To treat<br/>breast cancer</li> <li>To prevent<br/>breast cancer</li> <li>Both</li> </ul> | MONTH YEAR                                                                                      |
| 109. | a mastectomy<br>of your<br><b>right</b> breast? | ○ Never<br>○ Yes, <u>before</u><br>January 1, 2012 | <ul> <li>○ Yes,<br/>January 1,<br/>2012 or later</li> </ul> | <ul> <li>To treat<br/>breast cancer</li> <li>To prevent<br/>breast cancer</li> <li>Both</li> </ul> | MONTH YEAR                                                                                      |