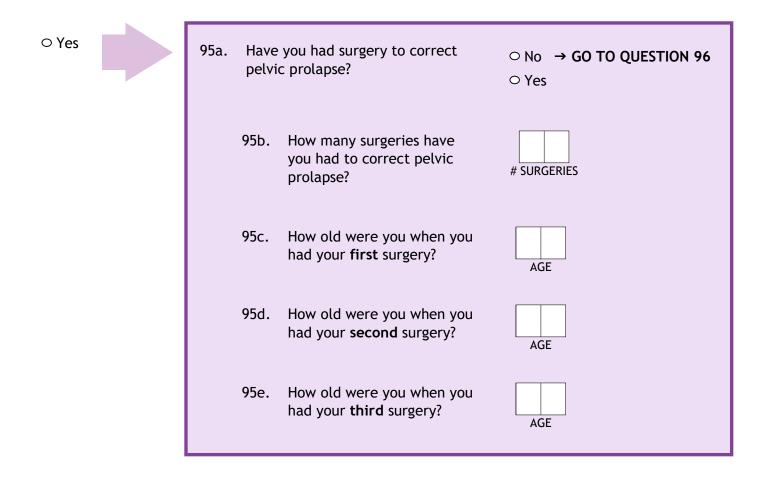

95. Have you been told that you have pelvic prolapse? You may have heard it called "cystocele," "rectocele," "urethrocele," or "dropped bladder."

## SURGERIES

| Since<br>you ha | January 1, 2012, have<br>ad                                                                                                                                                              | NEVER OR BEFORE<br>1/1/2012                                                                          | HAD PROCEDURE<br>1/1/2012 OR LATER             | a.<br>If you had this procedure<br>January 1, 2012 or later,<br>what was the month and<br>year? |
|-----------------|------------------------------------------------------------------------------------------------------------------------------------------------------------------------------------------|------------------------------------------------------------------------------------------------------|------------------------------------------------|-------------------------------------------------------------------------------------------------|
| 96.             | gallbladder surgery?                                                                                                                                                                     | <ul> <li>Never had procedure</li> <li>Had procedure <u>before</u><br/>January 1, 2012</li> </ul>     | ○ Had procedure<br>January 1, 2012<br>or later | MONTH YEAR                                                                                      |
| 97.             | balloon angioplasty,<br>stent placement, or<br>other procedure to open<br>or widen a heart artery?<br>These procedures are<br>different from the test<br>used to diagnose a<br>blockage. | <ul> <li>○ Never had procedure</li> <li>○ Had procedure <u>before</u><br/>January 1, 2012</li> </ul> | ○ Had procedure<br>January 1, 2012<br>or later | MONTH YEAR                                                                                      |
| 98.             | coronary artery<br>bypass graft<br>surgery?                                                                                                                                              | <ul> <li>Never had procedure</li> <li>Had procedure <u>before</u><br/>January 1, 2012</li> </ul>     | ○ Had procedure<br>January 1, 2012<br>or later | MONTH YEAR                                                                                      |