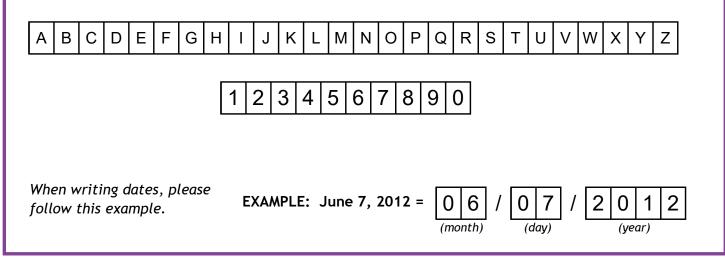

Fill in the bubbles COMPLETELY for each of the questions in this form.

Like this: 🔴

Not like this:  $\infty$   $\infty$ 

Please write responses in all capital letters and numbers without touching the sides of the boxes.