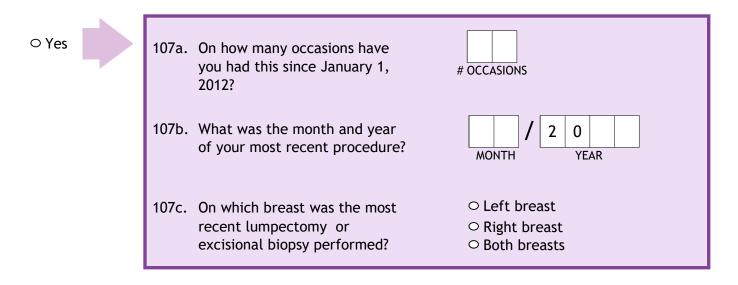

- 107. Since January 1, 2012, have you had a breast lump or lumps removed (lumpectomy or excisional biopsy)?
  - $\circ$  No  $\rightarrow$  GO TO THE NEXT PAGE, QUESTION 108

|      | e January 1,<br>, have you had                  | NEVER OR<br>BEFORE<br>1/1/2012                     | 1/1/2012<br>OR LATER                                        | a.<br>Why was<br>this done?                                                                        | b.<br>If you had this procedure<br>January 1, 2012 or later,<br>what was the month and<br>year? |
|------|-------------------------------------------------|----------------------------------------------------|-------------------------------------------------------------|----------------------------------------------------------------------------------------------------|-------------------------------------------------------------------------------------------------|
| 108. | a mastectomy<br>of your<br><b>left</b> breast?  | ○ Never<br>○ Yes, <u>before</u><br>January 1, 2012 | ○ Yes,<br>January 1,<br>2012 or later                       | <ul> <li>To treat<br/>breast cancer</li> <li>To prevent<br/>breast cancer</li> <li>Both</li> </ul> | MONTH YEAR                                                                                      |
| 109. | a mastectomy<br>of your<br><b>right</b> breast? | ○ Never<br>○ Yes, <u>before</u><br>January 1, 2012 | <ul> <li>○ Yes,<br/>January 1,<br/>2012 or later</li> </ul> | <ul> <li>To treat<br/>breast cancer</li> <li>To prevent<br/>breast cancer</li> <li>Both</li> </ul> | MONTH YEAR                                                                                      |