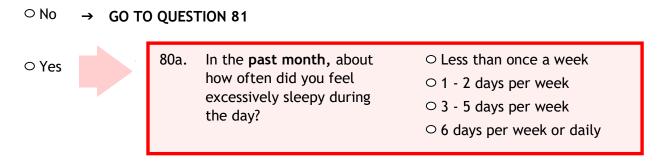

80. Do you ever feel excessively sleepy during the day, even after getting your usual sleep?

81. Have you ever been told, or suspected yourself, that you seem to "act out your dreams" while asleep, for example, punching or flailing arms in the air, making running movements, shouting, or screaming?