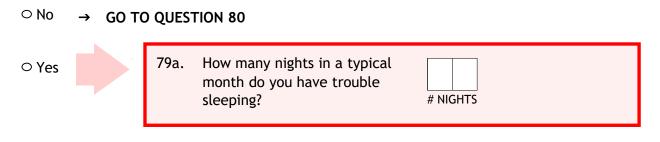

78. In the **past month**, how many hours of sleep per night on average did you typically get?

| # HC | OURS |  |
|------|------|--|

79. Do you have difficulty falling asleep or staying asleep on a regular basis?