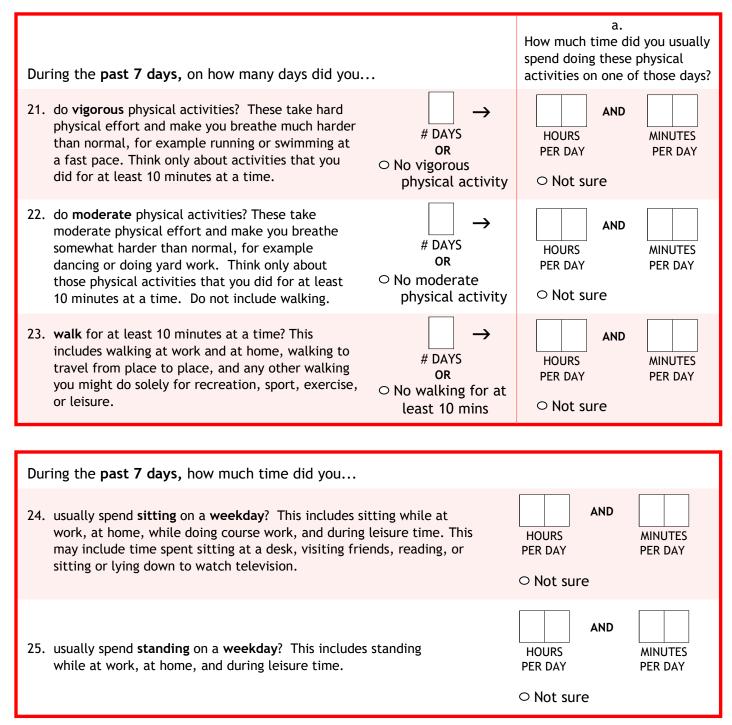

We are interested in finding out about the kinds of **physical activities** that people do as part of their everyday lives. The questions will ask you about the time you spent being physically active in the **past 7 days.** Please answer each question even if you do not consider yourself to be an active person. Please think about the activities you do at work, as part of your house and yard work, to get from place to place, and in your spare time for recreation, exercise, or sport.

26. How similar was your level of activity this past week to your usual level of activity?

- $\circ$  Less than usual  $\circ$  About the same
- $\bigcirc$  About the same  $\bigcirc$  More than usual
- $\circ$  More than usual