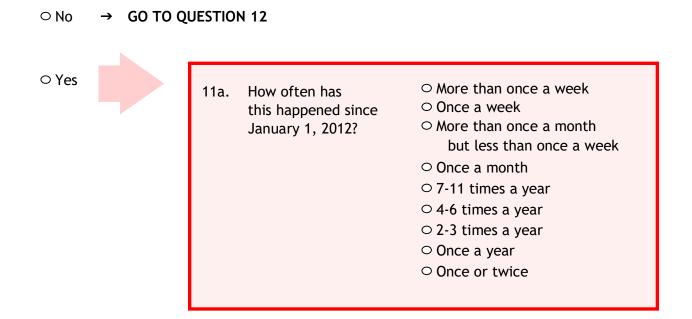

th</li> <li>A few times per year</li> </ul> | <ul> <li>○ 7 or more</li> <li>○ 6</li> <li>○ 5</li> <li>○ 4</li> <li>○ 3</li> <li>○ 2</li> <li>○ 1</li> </ul> |
| 10  | . have you drunk<br>liquor?                               | O No | ⊖ Yes | <ul> <li>2012</li> <li>2013</li> <li>2014</li> <li>2015</li> </ul>                                                  | <ul> <li>Every day</li> <li>5-6 times per week</li> <li>3-4 times per week</li> <li>2 times per week</li> <li>Once per week</li> <li>2-3 times per month</li> <li>Once per month</li> <li>A few times per year</li> </ul> | <ul> <li>7 or more</li> <li>6</li> <li>5</li> <li>4</li> <li>3</li> <li>2</li> <li>1</li> </ul>               |



11. Since January 1, 2012, did you ever drink four or more alcoholic beverages in a row, in one sitting?



12. Since January 1, 2012, has a doctor or other health professional told you that your drinking was hurting your health?

○ No

 $\circ$  Yes



| Sinc | e January 1, 2012                                                    | NO   | YES   | a.<br>IF YES, in which years<br>since January 1, 2012<br>did you drink this?<br>(Please mark all that<br>apply.) | b.<br>About how often did<br>you drink this?                                                                                                                                                                              | c.<br>On average, how<br>many drinks did<br>you have on the<br>days that you<br>drank this?                   |
|------|----------------------------------------------------------------------|------|-------|----------------