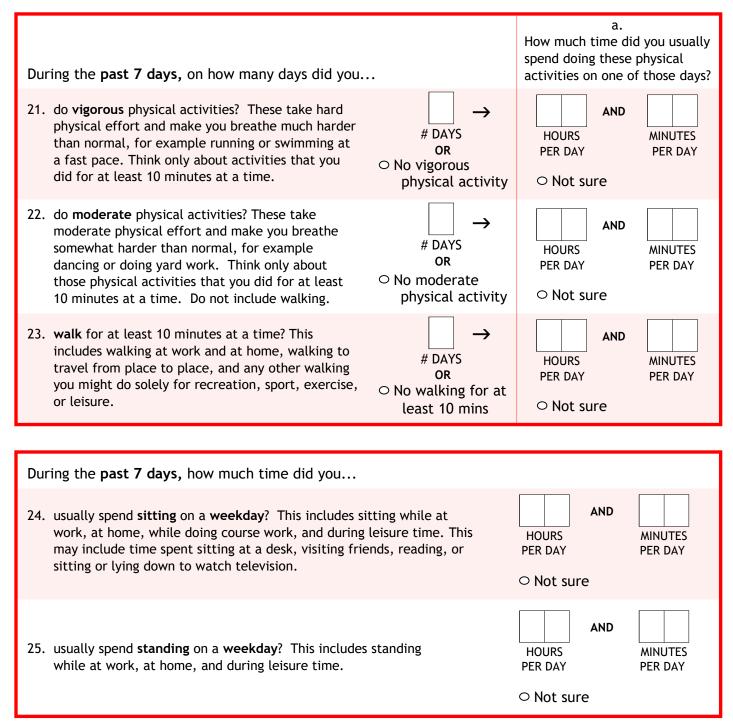

We are interested in finding out about the kinds of **physical activities** that people do as part of their everyday lives. The questions will ask you about the time you spent being physically active in the **past 7 days.** Please answer each question even if you do not consider yourself to be an active person. Please think about the activities you do at work, as part of your house and yard work, to get from place to place, and in your spare time for recreation, exercise, or sport.