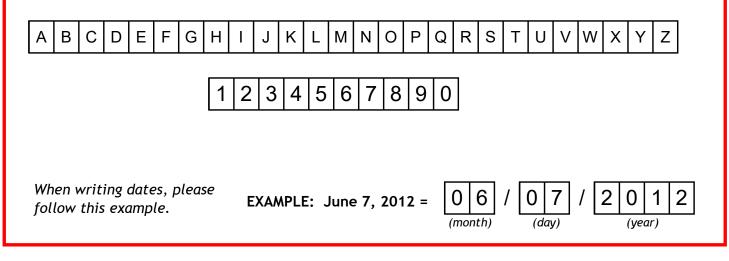

Fill in the bubbles COMPLETELY for each of the questions in this form.

Like this:  $\bullet$  Not like this:  $\heartsuit$   $\checkmark$ 

Please write responses in all capital letters and numbers without touching the sides of the boxes.