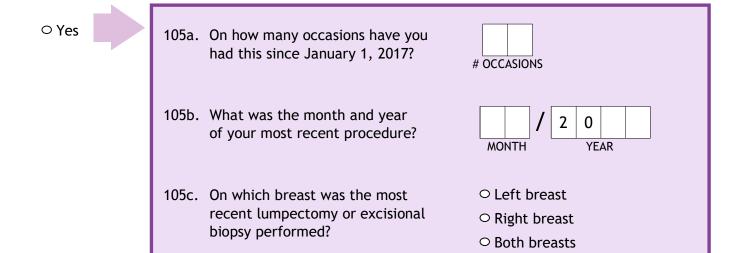

6. Please record breast cancer diagnosis date for each sister diagnosed for the first time since January 1, 2017. Use additional paper if more than two sisters were diagnosed with breast cancer for the first time since January 1, 2017.

|           | a.<br>Month and year of<br>breast cancer diagnosis? | b.<br>Sister's age<br>at diagnosis? |
|-----------|-----------------------------------------------------|-------------------------------------|
| 1) Sister | MONTH / 2 0 YEAR                                    | AGE                                 |
| 2) Sister | MONTH / 2 0 YEAR                                    | AGE                                 |