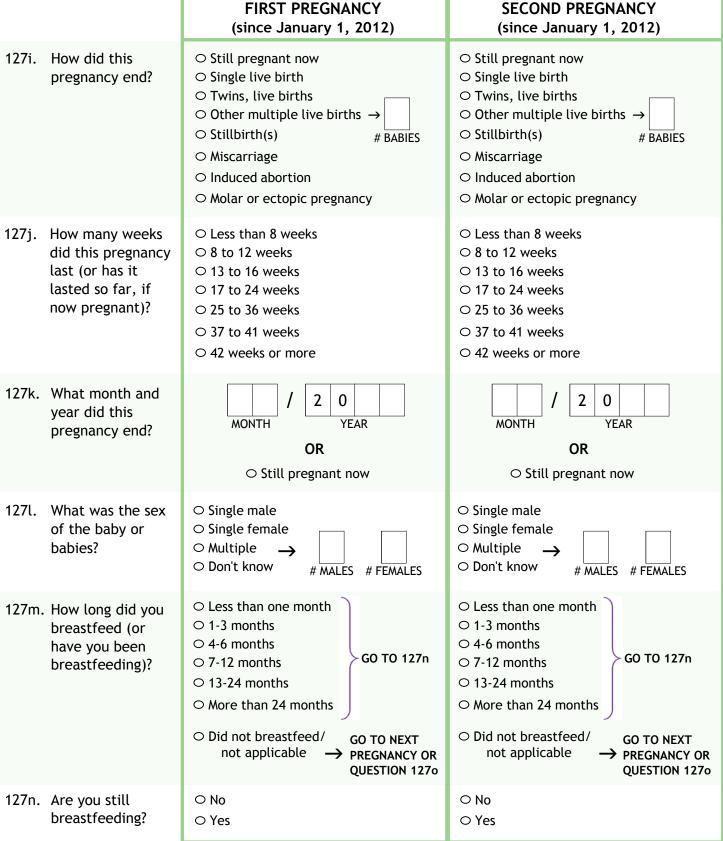

THIS SECTION IS FOR WOMEN WHO HAVE BEEN PREGNANT SINCE JANUARY 1, 2012. ALL OTHERS GO TO THE NEXT PAGE, QUESTION 127o.

IF YOU HAVE HAD MORE THAN 2 PREGNANCIES SINCE JANUARY 1, 2012, PLEASE ANSWER THE SAME QUESTIONS FOR EACH PREGNANCY AND RECORD YOUR ANSWERS ON A SEPARATE SHEET OF PAPER.