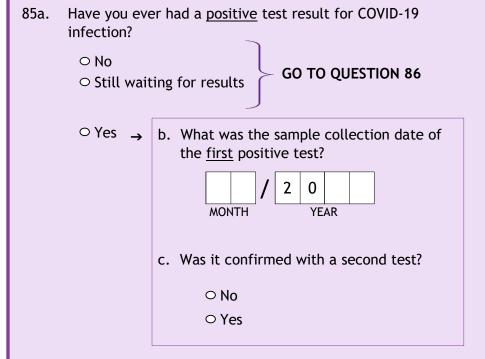

○ Yes → c1. How many days in hospital <u>so far</u> ? Do NOT include days in long-term rehabilitation/rehab. # DAYS                                                                                             |
|                                               | c2. Did you go to a long-term rehabilitation/rehab                                                                                                                                                              |

- 85. Have you ever been tested for an <u>ACTIVE</u> COVID-19 infection? This tests for virus causing infection <u>at that time</u>. (Do NOT include antibody tests, blood tests used to measure past infection with COVID-19.)
  - $^{\circ}$  No  $\rightarrow$  GO TO QUESTION 86
  - Yes (nasal or throat swab, or saliva sample)





| <b>↓</b>        | ○ No            |  |  |
|-----------------|-----------------|--|--|
|                 | ○ Yes           |  |  |
| Please specify: |                 |  |  |
| • • •           | Please specify: |  |  |
|                 |                 |  |  |
|                 |                 |  |  |
|                 |                 |  |  |
|                 |                 |  |  |
|                 |                 |  |  |

Are there any other health or life events you wish we had asked about?

86.

Please check to see that all questions are answered.

Thank you for completing this questionnaire and for your continued participation in the Sister Study.

> Please mail this form to us at the address below. A postage-paid envelope is provided.

The Sister Study, 4505 Emperor Bl